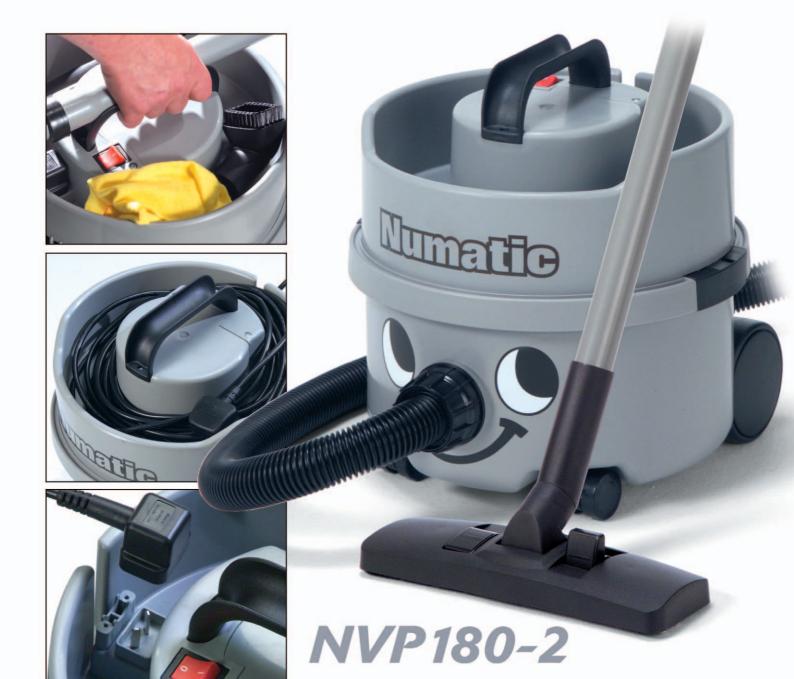

Twinflo'

Full Twinflo' professional power; Tritex filtration; 10-metre plugged replaceable cable; big 8 litre capacity, small in size, light in weight, but big in performance.

There is only one control... the On/Off switch... but once selected you will have power in abundance for continuous commercial operation.

Accessories are everything that is required to a professional standard, right down to the convenient microlight aluminium tube set and full size combination nozzle.

This is commercial cleaning just as it should be... simple but sound.

Character faces as standard. Also available 115V/120V specification.